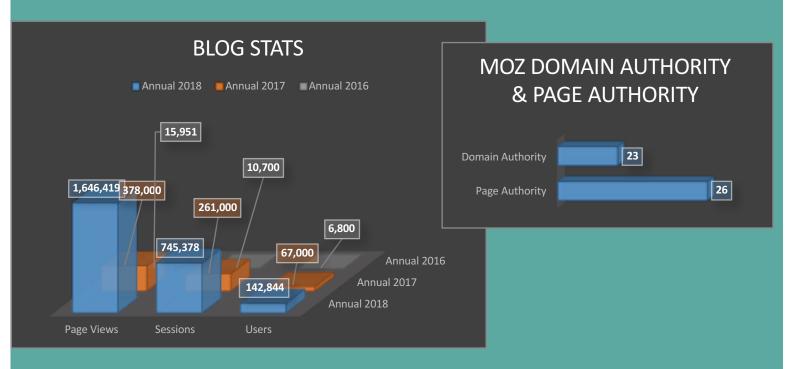

## MEDIA KIT

Hello! I'm Twon and I run www.thereverend.co.uk - my blog about money, tech food and enjoying life! It started in 2016 and is now entering its 4th year.

During 2018 I've had over 140k users, 1.6 million page views and I have an engaged user-base who interact with the blog posts via the comments section.