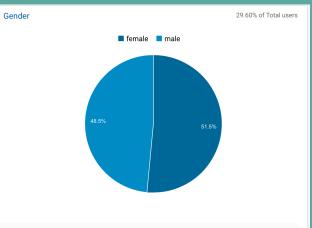

nce           | 634                                      | 0.40%                                    |
| 5.  | Germany          | 628                                      | 0.39%                                    |
| 6.  | (not set)        | 466                                      | 0.29%                                    |
| 7.  | ■ Italy          | 433                                      | 0.27%                                    |
| 8.  | Netherlands      | 416                                      | 0.26%                                    |
| 9.  | <b>■</b> Ireland | 395                                      | 0.25%                                    |
| 10. | Portugal         | 339                                      | 0.21%                                    |



TOP UK CITIES







USER ACQUISITION