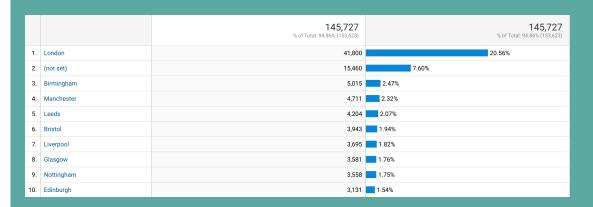

|
| 4.  | France           | 634                                      | 0.40%                                    |
| 5.  | Germany          | 628                                      | 0.39%                                    |
| 6.  | (not set)        | 466                                      | 0.29%                                    |
| 7.  | ■ Italy          | 433                                      | 0.27%                                    |
| 8.  | Netherlands      | 416                                      | 0.26%                                    |
| 9.  | <b>■</b> Ireland | 395                                      | 0.25%                                    |
| 10. | Portugal         | 339                                      | 0.21%                                    |



TOP UK CITIES







USER ACQUISITION