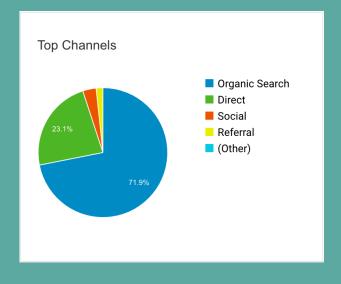

e           | 634                                      | 0.40%                                    |
| 5.  | Germany          | 628                                      | 0.39%                                    |
| 6.  | (not set)        | 466                                      | 0.29%                                    |
| 7.  | ■ Italy          | 433                                      | 0.27%                                    |
| 8.  | Netherlands      | 416                                      | 0.26%                                    |
| 9.  | <b>■</b> Ireland | 395                                      | 0.25%                                    |
| 10. | Portugal         | 339                                      | 0.21%                                    |



TOP UK CITIES







USER ACQUISITION