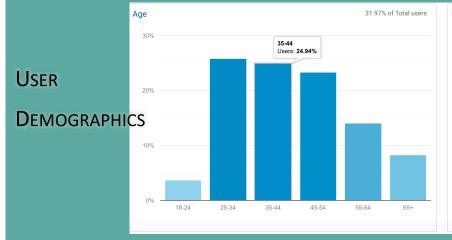

rance           | 634                                      | 0.40%                                    |
| 5.  | Germany          | 628                                      | 0.39%                                    |
| 6.  | (not set)        | 466                                      | 0.29%                                    |
| 7.  | ■ Italy          | 433                                      | 0.27%                                    |
| 8.  | Netherlands      | 416                                      | 0.26%                                    |
| 9.  | <b>■</b> Ireland | 395                                      | 0.25%                                    |
| 10. | Portugal         | 339                                      | 0.21%                                    |



TOP UK CITIES







USER ACQUISITION